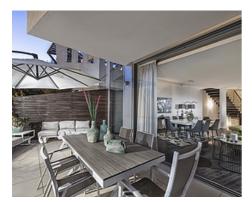

19 private duplex Apartment type Villas, split in to 2, 3 and 4 bedrooms and ranging from 226 sqm and 509 sqm built.

Lavish features include ample terraces, private pools, gardens, wine cellars and private lift access from the garages. There are also three Spas where you can enjoy the use of saunas, Turkish baths, an indoor pool and a fully equipped gym.

Only the highest quality materials have been used throughout the designing of the development combining all natural materials from wood and stone to marble. Under floor heating, fully equipped Italian kitchens, intelligent alarm systems and of course air