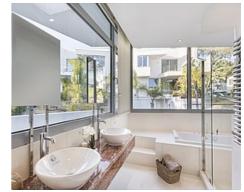

19 private duplex Apartment type Villas, split in to 2, 3 and 4 bedrooms and ranging from 226 sqm and 509 sqm built.

Lavish features include ample terraces, private pools, gardens, wine cellars and private lift access from the garages. There are also three Spas where you can enjoy the use of saunas, Turkish baths, an indoor pool and a fully equipped gym.

Only the highest quality materials have been used throughout the designing of the development combining all natural materials from wood and stone to marble. Under floor heating, fully equipped Italian kitchens, intelligent alarm systems and of course air