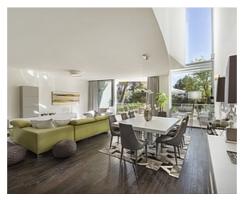

19 private duplex Apartment type Villas, split in to 2, 3 and 4 bedrooms and ranging from 226 sqm and 509 sqm built.

Lavish features include ample terraces, private pools, gardens, wine cellars and private lift access from the garages. There are also three Spas where you can enjoy the use of saunas, Turkish baths, an indoor pool and a fully equipped gym.

Only the highest quality materials have been used throughout the designing of the development combining all natural materials from wood and stone to marble. Under floor heating, fully equipped Italian kitchens, intelligent alarm systems and of course air