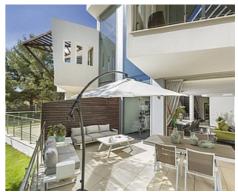

19 private duplex Apartment type Villas, split in to 2, 3 and 4 bedrooms and ranging from 226 sqm and 509 sqm built.

Lavish features include ample terraces, private pools, gardens, wine cellars and private lift access from the garages. There are also three Spas where you can enjoy the use of saunas, Turkish baths, an indoor pool and a fully equipped gym.

Only the highest quality materials have been used throughout the designing of the development combining all natural materials from wood and stone to marble. Under floor heating, fully equipped Italian kitchens, intelligent alarm systems and of course air